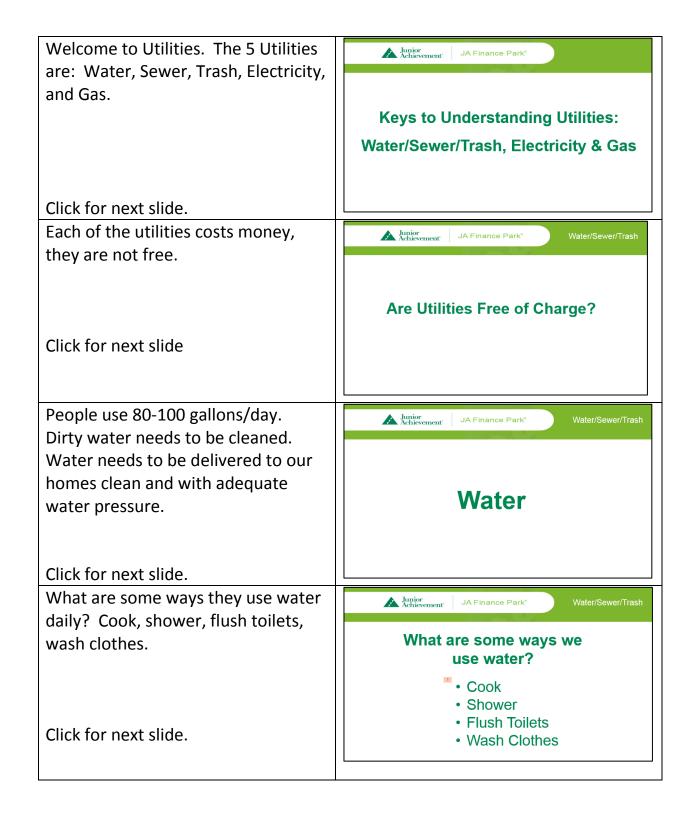

Click for next slide.

We all use electricity every day. List some of the ways we use electricity. Click for answers.

phone charge, lights, cooking in oven or microwave oven, heating or air conditioning, computer, TV