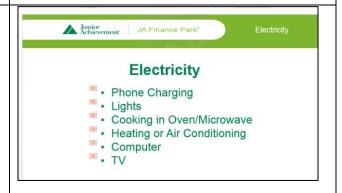

Recycling is processed for reuse.

Hold up items in recycle bin and ask which item can NOT be recycled.

Answer: Shredded Paper

Trash and Recycling
Are they the same?

Water/Sewer/Trash

## Click for next slide.

List some things that can NOT be recycled. Click for answers.

shredded paper, styrofoam, mirrors, window glass, crystal, plastic grocery bags, pizza boxes, unattached bottle lids.

Click for next slide.

We all use electricity every day. List some of the ways we use electricity. Click for answers.

phone charge, lights, cooking in oven or microwave oven, heating or air conditioning, computer, TV

Click for next slide.

What are some things that
can NOT be recycled?

Shredded Paper
Styrofoam
Mirrors
Water/Sewer/Trash

Crystal
Plastic grocery bags
Pizza boxes
Unattached bottle



## **Utilities**